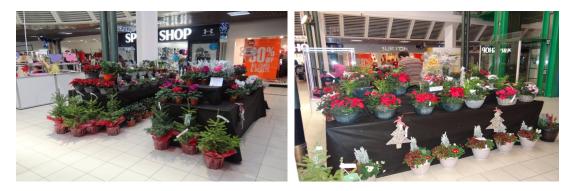

## Trading hours are Mon-Sat 9.00am-5.30pm Sun 10.00am-4.00pm.

Approximately 125,000 weekly / 6.5 million annual customers.

Counter sizes are approx 3m x 2m. They include lockable storage cupboards below, and two glass display cases.

Pitch spaces are available for 3m up to 6m x 4m.

If you are interested in renting a Stand or Pitch we will require the following information from you:

- A detailed list of the products you wish to display and sell
- Images of the relevant products
- Images of your display stand, if renting a pitch only