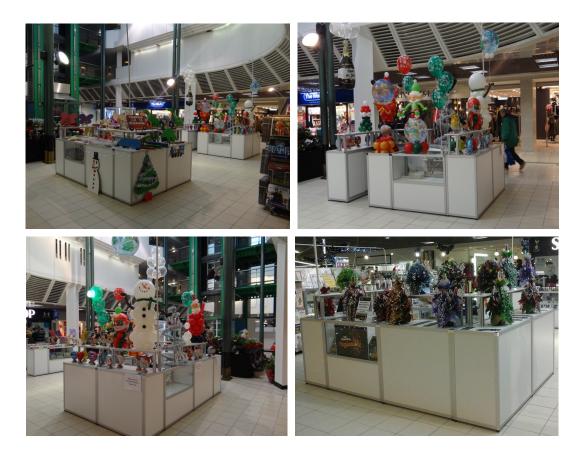

## Trading hours are Mon-Sat 9.00am-5.30pm Sun 10.00am-4.00pm.

Approximately 125,000 weekly / 6.5 million annual customers.

Counter sizes are approx 3m x 2m. They include lockable storage cupboards below, and two glass display cases.

Pitch spaces are available for 3m up to 6m x 4m.

If you are interested in renting a Stand or Pitch we will require the following information from you:

- A detailed list of the products you wish to display and sell
- Images of the relevant products
- Images of your display stand, if renting a pitch only