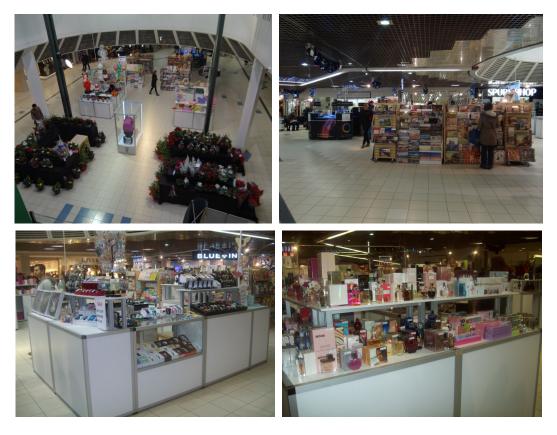

## Trading hours are Mon-Sat 9.00am-5.30pm Sun 10.00am-4.00pm.

Approximately 125,000 weekly / 6.5 million annual customers.

Counter sizes are approx 3m x 2m. They include lockable storage cupboards below, and two glass display cases.

Pitch spaces are available for 3m up to 6m x 4m.

If you are interested in renting a Stand or Pitch we will require the following information from you:

- A detailed list of the products you wish to display and sell
- Images of the relevant products
- Images of your display stand, if renting a pitch only