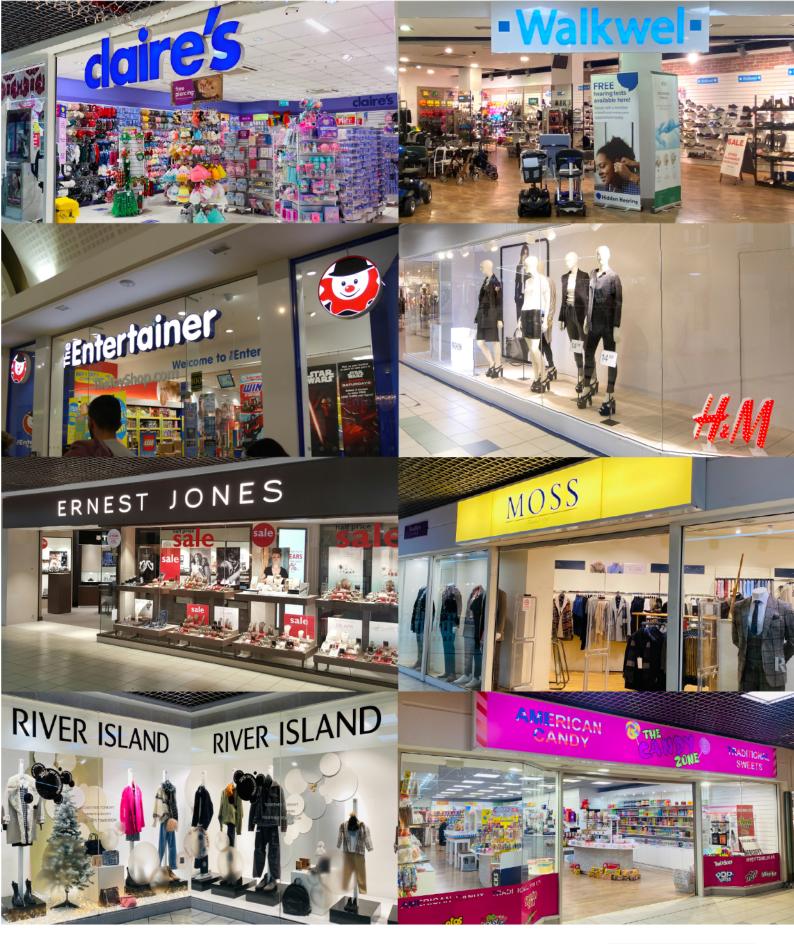

## THE HEART OF STEVENAGE SHOPPING

- Westgate is at the heart of fashion shopping in Stevenage, one of Hertfordshire's most significant, vibrant and growing commercial towns.
- Situated on the AI(M) only 34 miles north of central London, it's home to many major employers such as GlaxoSmithKline, MBDA, Airbus, Fujitsu, IBM and The Wine Society.
- The 75,000 sq.ft GLA centre has a strong retail line-up including H&M, River Island, Walkwel, Pavers, Blue Inc, The Entertainer and Ernest Jones.

HaM

■ Walkwel ■

Ernest Jones 

V